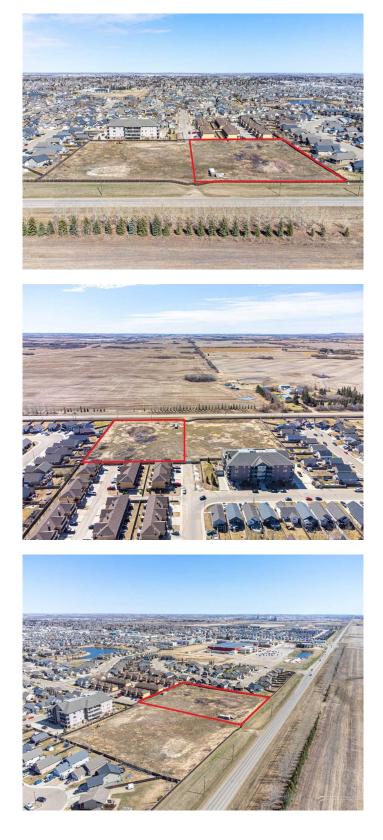

#### \$1,100,000

0 Bedroom, 0.00 Bathroom, Land on 2.75 Acres

College Park, Lloydminster, Alberta

Located within newer residential subdivision in the SW quadrant of the City of Lloydminster is this Prime development opportunity on the Alberta side of Lloydminster. This 2.75 acre parcel is zoned R4 medium density Residential with permitted uses including apartment with maximum lot coverage at 60% with maximum density at 150 dwellings per hectare. This property could also be developed with townhouse style units following municipal guidelines and regulations. This property is approximately 94 meters wide and 115 meters deep- There is great value realized in this parcel, with all the offsite service fees paid and the property service to the property lines. Access to the property is great via a paved roadway that leads from an existing R1/R4 neighborhood. For those wishing to own a larger parcel, they may also purchase the adjoining parcel (separately titled) that is for sale measuring 94 meters wide and 110 meters deep.

# **Community Information**

| Address     | 1307 53 Avenue |
|-------------|----------------|
| Subdivision | College Park   |
| City        | Lloydminster   |
| County      | Lloydminster   |
| Province    | Alberta        |
| Postal Code | T9V 2K8        |

# Exterior

Lot Description Rectangular Lot