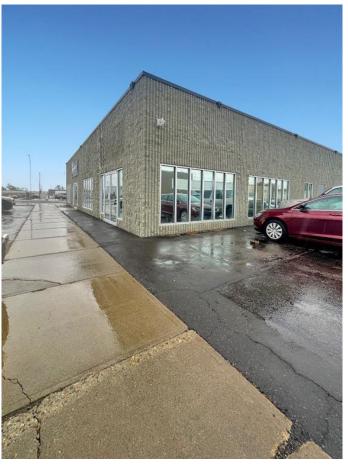

#### \$750

0 Bedroom, 0.00 Bathroom, Commercial on 0.38 Acres

Downtown, Lethbridge, Alberta

This dynamic business hub downtown offers office space with free parking awaits professionals seeking prestige! Featuring four private offices and more, the common area facilitates for meetings and discussions. You'll also enjoy a gym on-site for well-being. Located centrally, you'll have easy access to business hubs, dining, and public transport. This space is conveniently adjacent to one of Lethbridge's finest insurance companies, Kirkham Insurance. which adds prestige and networking opportunities. Suitable for various professionals, this office space blends functionality, prestige, and prime location. Elevate your business in the heart of the city. Don't miss out on this prime opportunity and call your favourite REALTOR® today!