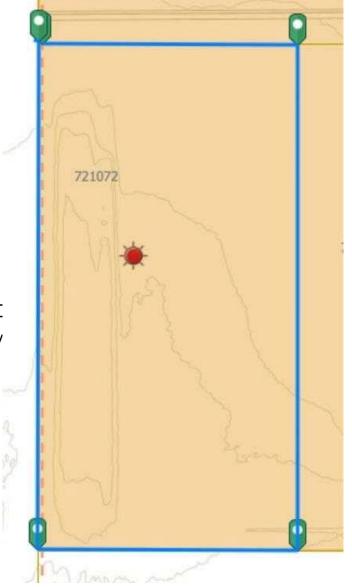

# **\$799,900 - 721072 Range Road 53, Rural Grande Prairie No. 1, County of**

MLS® #A2190647

## **Community Information**

Address 721072 Range Road 53

Subdivision Crossroads South

City Rural Grande Prairie No. 1, C

County Grande Prairie No. 1, County

Province Alberta
Postal Code T8X 0N5