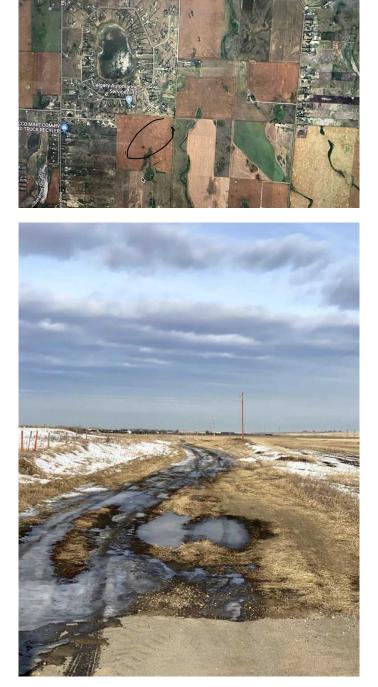

## \$405,000

0 Bedroom, 0.00 Bathroom, Land on 9.00 Acres

NONE, Rural Rocky View County, Alberta

Purchaser has right to buy 9/160 intrest in this parcel, land is presently used as agriculture land