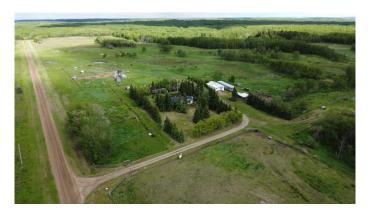

# \$519,000

3 Bedroom, 1.00 Bathroom, Agri-Business on 135.55 Acres

NONE, Two Hills, Alberta

Peaceful Farm on 135.55 acres near Two Hills, AB. Excellent property for a start-up operation or people simply wanting to enjoy the quiet country life. Well maintained main residence has one-floor with 3 bedrooms and 1 bathroom and was purchased new in 1978. This home also has an excellent newer 12ft x 19ft attached deck. 2nd Home currently serves as a heated workshop with extra storage in bedrooms and 2 heated additions. It could likely be converted back into a dwelling with combined approx. 1,000 sq ft. of living space. Property is fenced and cross-fenced, plus has a good water well. Many small corrals on location with several livestock sheds, that served well for various horses and cattle. Â Inviting driveway, mature trees, garden, space & tranquility. Why else do you think it is called Home on the Range? Come and experience it yourself! Â Â

# **Community Information**

Address 113035a Twp Rd 552

Subdivision NONE

City Two Hills

County Two Hills No. 21, County of

Province Alberta
Postal Code T0B 4K0