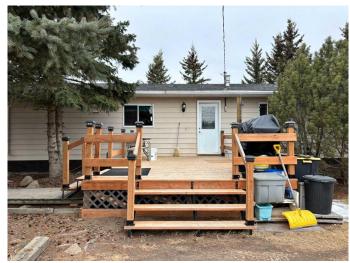

# \$519,000

3 Bedroom, 1.00 Bathroom, Agri-Business on 135.55 Acres

NONE, Two Hills, Alberta

Peaceful Farm on 135.55 acres near Two Hills, AB. Excellent property for a start-up operation or people simply wanting to enjoy the quiet country life. Well maintained main residence has one-floor with 3 bedrooms and 1 bathroom and was purchased new in 1978. This home also has an excellent newer 12ft x 19ft attached deck. 2nd Home currently serves as a heated workshop with extra storage in bedrooms and 2 heated additions. It could likely be converted back into a dwelling with combined approx. 1,000 sq ft. of living space. Property is fenced and cross-fenced, plus has a good water well. Many small corrals on location with several livestock sheds, that served well for various horses and cattle. Â Inviting driveway, mature trees, garden, space & tranquility. Why else do you think it is called Home on the Range? Come and experience it yourself! Â Â