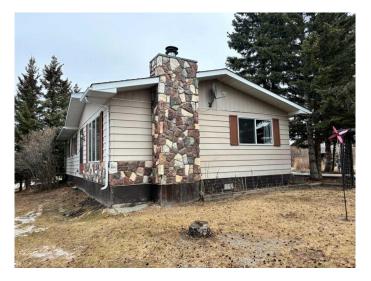

# \$519,000

3 Bedroom, 1.00 Bathroom, Agri-Business on 135.55 Acres

NONE, Two Hills, Alberta

Peaceful Farm on 135.55 acres near Two Hills, AB. Excellent property for a start-up operation or people simply wanting to enjoy the quiet country life. Well maintained main residence has one-floor with 3 bedrooms and 1 bathroom and was purchased new in 1978. This home also has an excellent newer 12ft x 19ft attached deck. 2nd Home currently serves as a heated workshop with extra storage in bedrooms and 2 heated additions. It could likely be converted back into a dwelling with combined approx. 1,000 sq ft. of living space. Property is fenced and cross-fenced, plus has a good water well. Many small corrals on location with several livestock sheds, that served well for various horses and cattle. Â Inviting driveway, mature trees, garden, space & tranquility. Why else do you think it is called Home on the Range? Come and experience it yourself! Â Â

### **Exterior**

Exterior Features Garden, Private Yard

Roof Asphalt Shingle

Construction Brick, Aluminum Siding

Foundation Piling(s)