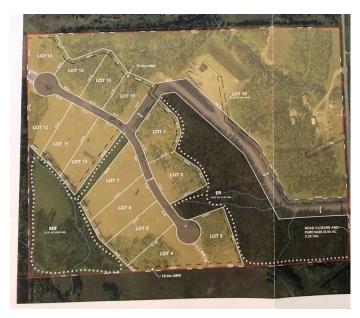

## \$669,000

0 Bedroom, 0.00 Bathroom, Land on 2.86 Acres

NONE, Rural Foothills County, Alberta

2.86 ACRE LOT in Phase 2 of Whiskey Springs Ridge - a 14 parcel development in the hills southwest of the Priddis hamlet. PANORAMIC MOUNTAIN & VALLEY VIEWS. This is the most private & picturesque developments in Foothills County. Be sure to click on the 3D link for the 360 degree view to see just how beautiful this property is in all directions! Restrictive covenants that protect your lot value without stifling your building plans. No time limit for when building must commence. This could be an investment property or your dream home location. Internal roads will be surfaced & dust free with access to Hwy 22 via chip coated municipal roads connecting to divided highway & south leg of the Calgary ring road. Individual drilled well. Both public & separate schools serve this district. Priddis community is a vibrant organization offering: a lending library, tennis courts, programs for tots to adults including a pond hockey team. Minutes from Priddis Greens or Kananaskis country. Take a beautiful drive out and choose from the few remaining lots in this stunning development! (UPDATE Lots 11 & 13 are conditionally sold. Lots 10, 12, 14 & 15 are available. UPDATE Apr 14 - - caution - - active excavation in Phase 2 until about the end of April.)