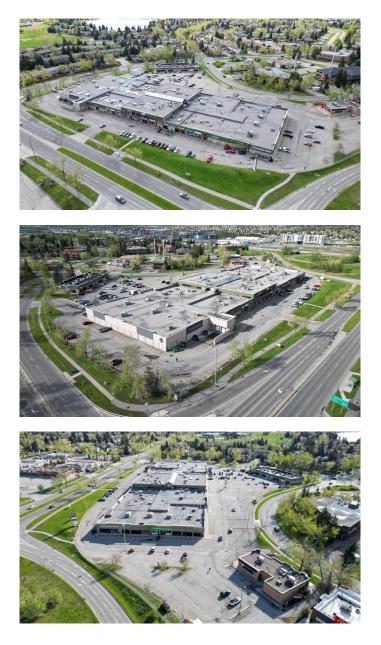

# \$15 - 212, 240 Midpark Way, Calgary

MLS® #A2191472

#### \$15

0 Bedroom, 0.00 Bathroom, Commercial on 8.90 Acres

Midnapore, Calgary, Alberta

LAST REMAINING UNIT

Fully developed space with private office, coffee station and open plan 2,084 sq. ft.

with elevator access to 2nd floor and common washrooms

- Excellent opportunity within very active Midnapore Mall just off Macleod Trail South

- Prime main floor retail / restaurant / medical space available, 2,295 sq. ft.

high ceiling and rear common loading dock access,

- High vehicle and signage exposure

- Strong anchor Tenants create great draw for new Tenant's

- High population area, strong household income and close proximity to LRT station

- Strong Tenant mix, including Treehouse Family Playground, Wendy's, Dollorama, Planet Fitness,

Cloverdale Paints, International Food Supermarket and a mix of retail, beauty, medical, pharmacy,

personal services and restaurant Tenant's

Built in 1979