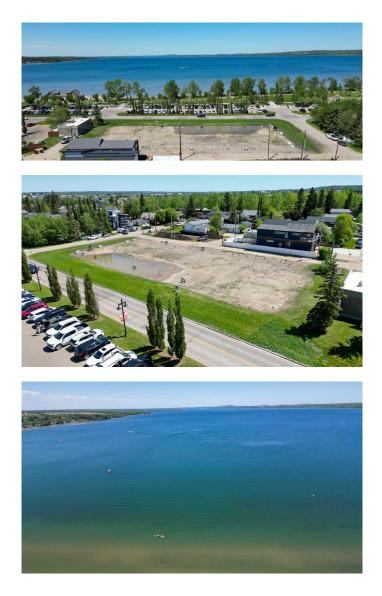

#### \$394,900

0 Bedroom, 0.00 Bathroom, Land on 0.10 Acres

Cottage Area, Sylvan Lake, Alberta

WOW...don't miss this opportunity to build your dream home/cottage on the lake on this 32 x 130 ft. lot. Cottage district lots have become increasing rare, now is the time to build! This unbeatable location is on Lakeshore drive just across from the park and steps to the lake. You'll love watching the all action and enjoying the sunsets from your deck. With close proximity to restaurants, shopping, the marina, boardwalk-you'll be able to truly enjoy the Sylvan Lake lifestyle. Sylvan has become a 4 seasons destination with countless activities going on all year long. Lots have been graded and serviced and are ready to build on. The rear laneway will be paved. No restrictions on time to build so you can hold it until YOU are ready.

#### **Community Information**

| Address     | 4215 Lakeshore Drive |
|-------------|----------------------|
| Subdivision | Cottage Area         |

| City<br>County<br>Province                | Sylvan Lake<br>Red Deer County<br>Alberta<br>T4S 1C1                                           |  |
|-------------------------------------------|------------------------------------------------------------------------------------------------|--|
| Postal Code<br>Amenities<br>Is Waterfront | Yes                                                                                            |  |
| Exterior                                  |                                                                                                |  |
| Lot Description                           | Cleared, Back Yard, Front Yard, Lake, Level, Near Shopping Center, Rectangular Lot, Waterfront |  |
| Additional Information                    |                                                                                                |  |