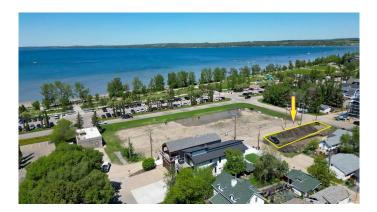

#### \$329,900

0 Bedroom, 0.00 Bathroom, Land on 0.09 Acres

Cottage Area, Sylvan Lake, Alberta

ALMOST SOLD OUT! WOW ... don't miss this opportunity to build your dream home/cottage just steps from the lake on this 30 x 125 ft. lot. Cottage district lots have become increasing rare, now is the time to build! This unbeatable location is just off Lakeshore drive near the park, and steps to the lake. You'll love watching the all action and enjoying the sunsets from your deck. With close proximity to restaurants, shopping, the marina, boardwalk-you'll be able to truly enjoy the Sylvan Lake lifestyle. Sylvan has become a 4 seasons destination with countless activities going on all year long. Lot has been subdivided, graded, serviced to property line, and is ready to build on. The side laneway will be paved. No restrictions on time to build, so you can hold it until YOU are ready.

**Lakeshore Drive** 

## **Community Information**

Address 5020 42

5020 42 Street

| Cottage Area    |
|-----------------|
| Sylvan Lake     |
| Red Deer County |
| Alberta         |
| T4S 1C1         |
|                 |

#### Exterior

Lot Description Back Yard, Cleared, Front Yard, Lake, Level, Near Shopping Center, Rectangular Lot, Waterfront