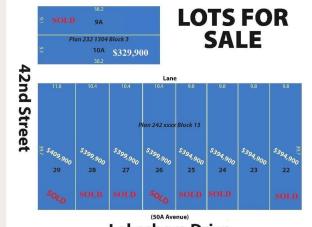

# \$329,900 - 5020 42 Street, Sylvan Lake

MLS® #A2191504

#### \$329,900

0 Bedroom, 0.00 Bathroom, Land on 0.09 Acres

Cottage Area, Sylvan Lake, Alberta

ALMOST SOLD OUT! WOW ... don't miss this opportunity to build your dream home/cottage just steps from the lake on this 30 x 125 ft. lot. Cottage district lots have become increasing rare, now is the time to build! This unbeatable location is just off Lakeshore drive near the park, and steps to the lake. You'll love watching the all action and enjoying the sunsets from your deck. With close proximity to restaurants, shopping, the marina, boardwalk-you'll be able to truly enjoy the Sylvan Lake lifestyle. Sylvan has become a 4 seasons destination with countless activities going on all year long. Lot has been subdivided, graded, serviced to property line, and is ready to build on. The side laneway will be paved. No restrictions on time to build, so you can hold it until YOU are ready.

### **Essential Information**

| MLS® #    | A2191504         |
|-----------|------------------|
| Price     | \$329,900        |
| Bathrooms | 0.00             |
| Acres     | 0.09             |
| Туре      | Land             |
| Sub-Type  | Residential Land |
| Status    | Active           |