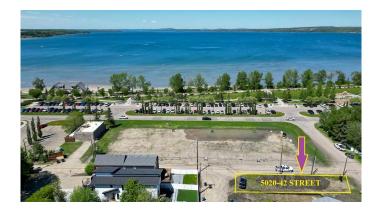

#### \$329,900

0 Bedroom, 0.00 Bathroom, Land on 0.09 Acres

Cottage Area, Sylvan Lake, Alberta

ALMOST SOLD OUT! WOW ... don't miss this opportunity to build your dream home/cottage just steps from the lake on this 30 x 125 ft. lot. Cottage district lots have become increasing rare, now is the time to build! This unbeatable location is just off Lakeshore drive near the park, and steps to the lake. You'll love watching the all action and enjoying the sunsets from your deck. With close proximity to restaurants, shopping, the marina, boardwalk-you'll be able to truly enjoy the Sylvan Lake lifestyle. Sylvan has become a 4 seasons destination with countless activities going on all year long. Lot has been subdivided, graded, serviced to property line, and is ready to build on. The side laneway will be paved. No restrictions on time to build, so you can hold it until YOU are ready.

**Lakeshore Drive** 

## **Community Information**

Address 5020 42

5020 42 Street

| Cottage Area    |
|-----------------|
| Sylvan Lake     |
| Red Deer County |
| Alberta         |
| T4S 1C1         |
|                 |

#### Exterior

Lot Description Back Yard, Cleared, Front Yard, Lake, Level, Near Shopping Center, Rectangular Lot, Waterfront