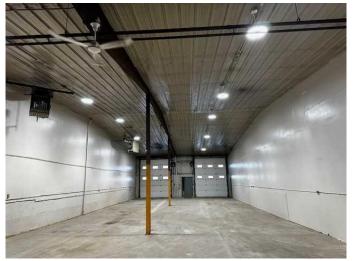

## \$12

0 Bedroom, 0.00 Bathroom, Commercial on 1.95 Acres

Richmond Industrial Park, Grande Prairie, Alberta

Total Monthly Payment INCLUDING WATER \$4,078.81 + GST. SHOP FOR LEASE: 3,418 +/- sq. ft. in multi tenant 17,480 total +/- sq. ft. building on 1.95 acres. SHOP: (94'x35' +/-), two (12'x14') electric lift overhead doors, 3 phase electrical 240V, 50/A 250/volt welder outlet. NEW LED lighting, concrete floors, sump, two ceiling fans, 15' clear ceiling height, two overhead unit heaters, taps in shop, 2 piece washroom. PARKING: Proportionate Share, LOCATION: Richmond Industrial Park. ZONING: IG - General Industrial. RENT: \$3,418.00/month + GST (\$12/sq.ft.) 2025 BUDGETED NET COSTS: \$1,230.48/month + GST (\$4.32/sq.ft.) UTILITIES: Gas/Power Tenant pays directly. Water-Included in Net Costs . AVAILABLE: Today! SUPPLEMENTS: Total Monthly Payment, Plot Plan, Floor Plan. To obtain copies of SUPPLEMENTS not visible on this site please contact REALTOR®.