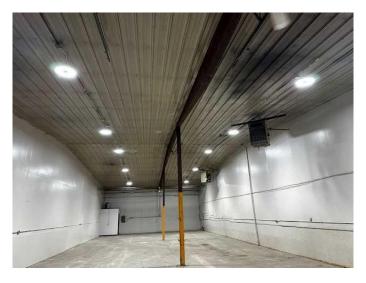

## \$12

0 Bedroom, 0.00 Bathroom, Commercial on 1.95 Acres

Richmond Industrial Park, Grande Prairie, Alberta

Total Monthly Payment INCLUDING WATER \$4,078.81 + GST. SHOP FOR LEASE: 3,418 +/- sq. ft. in multi tenant 17,480 total +/- sq. ft. building on 1.95 acres. SHOP: (94'x35' +/-), two (12'x14') electric lift overhead doors, 3 phase electrical 240V, 50/A 250/volt welder outlet. NEW LED lighting, concrete floors, sump, two ceiling fans, 15' clear ceiling height, two overhead unit heaters, taps in shop, 2 piece washroom. PARKING: Proportionate Share, LOCATION: Richmond Industrial Park. ZONING: IG - General Industrial. RENT: \$3,418.00/month + GST (\$12/sq.ft.) 2025 BUDGETED NET COSTS: \$1,230.48/month + GST (\$4.32/sq.ft.) UTILITIES: Gas/Power Tenant pays directly. Water-Included in Net Costs . AVAILABLE: Today! SUPPLEMENTS: Total Monthly Payment, Plot Plan, Floor Plan. To obtain copies of SUPPLEMENTS not visible on this site please contact REALTOR®.