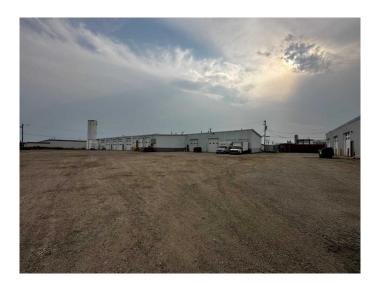

## \$12

0 Bedroom, 0.00 Bathroom, Commercial on 1.95 Acres

Richmond Industrial Park, Grande Prairie, Alberta

Total Monthly Payment INCLUDING WATER \$4,078.81 + GST. SHOP FOR LEASE: 3,418 +/- sq. ft. in multi tenant 17,480 total +/- sq. ft. building on 1.95 acres. SHOP: (94'x35' +/-), two (12'x14') electric lift overhead doors, 3 phase electrical 240V, 50/A 250/volt welder outlet. NEW LED lighting, concrete floors, sump, two ceiling fans, 15' clear ceiling height, two overhead unit heaters, taps in shop, 2 piece washroom. PARKING: Proportionate Share, LOCATION: Richmond Industrial Park. ZONING: IG - General Industrial. RENT: \$3,418.00/month + GST (\$12/sq.ft.) 2025 BUDGETED NET COSTS: \$1,230.48/month + GST (\$4.32/sq.ft.) UTILITIES: Gas/Power Tenant pays directly. Water-Included in Net Costs . AVAILABLE: Today! SUPPLEMENTS: Total Monthly Payment, Plot Plan, Floor Plan. To obtain copies of SUPPLEMENTS not visible on this site please contact REALTOR®.

# **Community Information**

Address 103, 11037 92 Avenue Subdivision Richmond Industrial Park

City Grande Prairie
County Grande Prairie

Province Alberta
Postal Code T8V 3J3