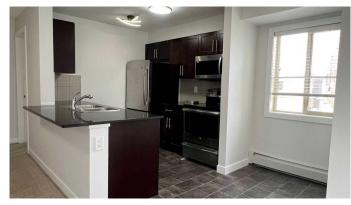

Step inside you find an open-concept living area, perfect for modern living. The kitchen stands out with ample cabinet and counter space, granite countertops, and stainless steel appliances. Just off the spacious living room, you'll discover a covered balcony, ideal for enjoying your morning coffee or evening relaxation.

Unit is FULLY PAINTED and NEW LIGHTS with BRAND NEW DISHWASHER & RANGE HOOD FAN. This unit features two generously-sized bedrooms, with the primary bedroom offering its own ensuite for added convenience. In addition to a full bathroom, there's a large laundry room with plenty of extra storage space.