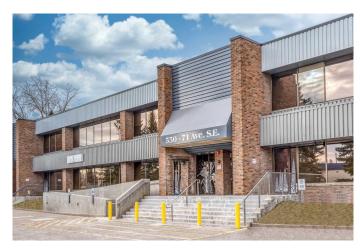

## \$10

0 Bedroom, 0.00 Bathroom, Commercial on 0.00 Acres

Fairview Industrial, Calgary, Alberta

Experience a new standard of office space at Glenmore Business Park, where recent upgrades and renovations have transformed the entire building. From the freshly painted exterior to the renovated common areas, every detail has been thoughtfully designed to enhance your workspace. Located in a central area with immediate access to and from Blackfoot Trail, Deerfoot Trail, and Heritage Drive, Glenmore Business Park offers a convenient alternative to downtown commutes. With office units ranging from 2,500 SF to 30,000 SF, this building can accommodate businesses of all sizes. Whether you're a small startup or a large corporation, we have the perfect space for you. Abundant street parking, unreserved parking stalls, and reserved underground parking available. Enjoy excellent nearby amenities, including daycare facilities, the Calgary Farmer's Market, and Deerfoot Meadows. Public transit route 410 services the park, providing convenient access for your employees and clients. Call for your private tour today!! Zoned IG

## **Community Information**

Address 550 71 Avenue Se Subdivision Fairview Industrial

City Calgary
County Calgary
Province Alberta
Postal Code T2H 0S6