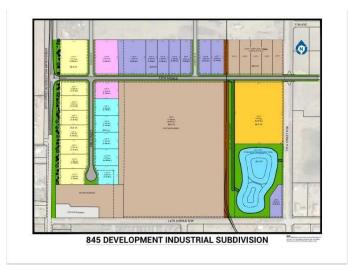

## \$424,480

0 Bedroom, 0.00 Bathroom, Land on 1.12 Acres

NONE, Coaldale, Alberta

Position your business for success with this 1.12 (+/-) acre Highway Commercial-zoned lot, located within Coaldale's expanding industrial corridor. Situated in the 845 Development Industrial Subdivision, this prime commercial opportunity offers flexible lot sizes ranging from 1 to 8 acres, providing scalable solutions for a variety of commercial and industrial operations.

#### **Additional Information**

Date Listed February 3rd, 2025

Days on Market 201

Zoning C-2 Highway Commercial