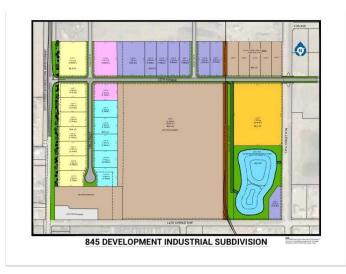

## \$428,270

0 Bedroom, 0.00 Bathroom, Land on 1.13 Acres

NONE, Coaldale, Alberta

Position your business for success with this 1.13 (+/-) acre Highway Commercial-zoned lot, located within Coaldale's expanding industrial corridor. Situated in the 845 Development Industrial Subdivision, this prime commercial opportunity offers flexible lot sizes ranging from 1 to 8 acres, providing scalable solutions for a variety of commercial and industrial operations.

#### **Additional Information**

Date Listed February 3rd, 2025

Days on Market 169

Zoning C-2 Highway Commercial