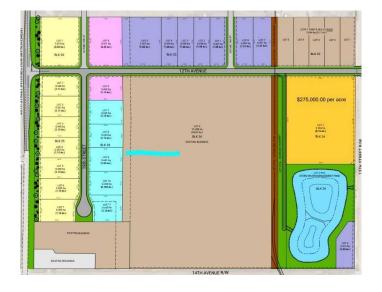

# \$428,270

0 Bedroom, 0.00 Bathroom, Land on 1.13 Acres

NONE, Coaldale, Alberta

Position your business for success with this 1.13 (+/-) acre Highway Commercial-zoned lot, located within Coaldale's expanding industrial corridor. Situated in the 845 Development Industrial Subdivision, this prime commercial opportunity offers flexible lot sizes ranging from 1 to 8 acres, providing scalable solutions for a variety of commercial and industrial operations.

#### **Essential Information**

MLS® # A2191967 Price \$428,270

Bathrooms 0.00
Acres 1.13
Type Land

Sub-Type Commercial Land

Status Active