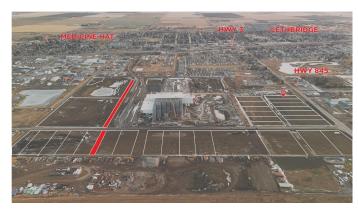

# \$428,270

0 Bedroom, 0.00 Bathroom, Land on 1.13 Acres

NONE, Coaldale, Alberta

Position your business for success with this 1.13 (+/-) acre Highway Commercial-zoned lot, located within Coaldale's expanding industrial corridor. Situated in the 845 Development Industrial Subdivision, this prime commercial opportunity offers flexible lot sizes ranging from 1 to 8 acres, providing scalable solutions for a variety of commercial and industrial operations.

The development features direct access from Highway 845, a highly traveled route in the area that connects to Alberta Highway 3 which is a major transportation passageway for logistics, material transport, and industrial supply chains. This strategic location enhances connectivity and accessibility for businesses requiring efficient transportation solutions.