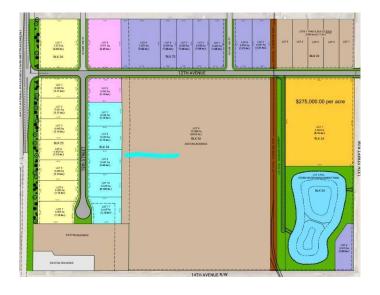

## \$333,720

0 Bedroom, 0.00 Bathroom, Land on 1.08 Acres

NONE, Coaldale, Alberta

Position your business for success with this 1.08 (+/-) acre Industry -zoned lot, located within Coaldale's expanding industrial corridor. Situated in the 845 Development Industrial Subdivision, this prime commercial opportunity offers flexible lot sizes ranging from 1 to 8 acres, providing scalable solutions for a variety of commercial and industrial operations.

### **Essential Information**

MLS® # A2191980 Price \$333,720

Bathrooms 0.00
Acres 1.08
Type Land

Sub-Type Commercial Land

Status Active

#### **Additional Information**

Date Listed February 3rd, 2025

Days on Market 219

Zoning I - Industry