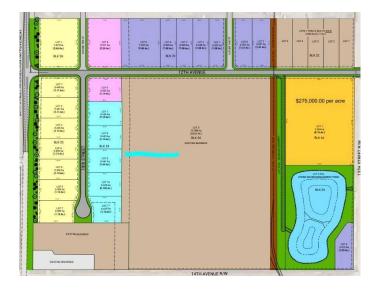

## \$333,720

0 Bedroom, 0.00 Bathroom, Land on 1.08 Acres

NONE, Coaldale, Alberta

Position your business for success with this 1.08 (+/-) acre Industry -zoned lot, located within Coaldale's expanding industrial corridor. Situated in the 845 Development Industrial Subdivision, this prime commercial opportunity offers flexible lot sizes ranging from 1 to 8 acres, providing scalable solutions for a variety of commercial and industrial operations.

#### **Additional Information**

Date Listed February 3rd, 2025

Days on Market 219

Zoning I - Industry