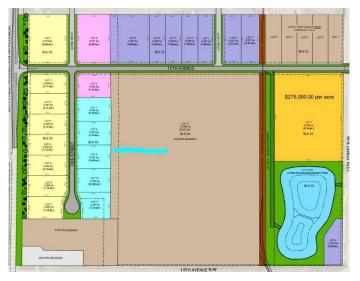

#### NONE, Coaldale, Alberta

Position your business for success with this 1.08 (+/-) acre Industry -zoned lot, located within Coaldaleâ€<sup>™</sup>s expanding industrial corridor. Situated in the 845 Development Industrial Subdivision, this prime commercial opportunity offers flexible lot sizes ranging from 1 to 8 acres, providing scalable solutions for a variety of commercial and industrial operations.