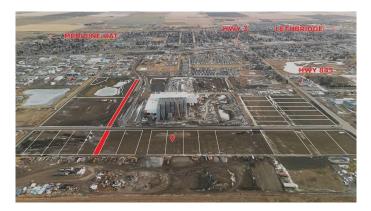

#### NONE, Coaldale, Alberta

Position your business for success with this 1.08 (+/-) acre Industry -zoned lot, located within Coaldaleâ€<sup>™</sup>s expanding industrial corridor. Situated in the 845 Development Industrial Subdivision, this prime commercial opportunity offers flexible lot sizes ranging from 1 to 8 acres, providing scalable solutions for a variety of commercial and industrial operations.

The development features direct access from Highway 845, a highly traveled route in the area that connects to Alberta Highway 3 which is a major transportation passageway for logistics, material transport, and industrial supply chains. This strategic location enhances connectivity and accessibility for businesses requiring efficient transportation solutions.