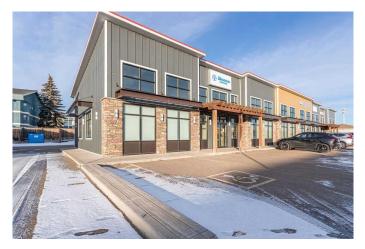

### \$16

0 Bedroom, 0.00 Bathroom, Commercial on 0.00 Acres

Southridge, Lloydminster, Alberta

Great opportunity to relocate your office or your retail business. This 1750 square foot newer developed space is located in a busy location with an abundance of parking. Zoned C1, Central Commercial District, this location has a long list of permitted and discretionary uses. The space proposed will be a total of 1679 square feet featuring Huge store front windows, front vestibule area, newer finishing which can be improved upon or changed according to your needs. This property is within a vibrant shopping district with food services, office space and retail type businesses. Currently this space is also listed for lease as larger space totaling 3850 square feet under MLS A2180111.