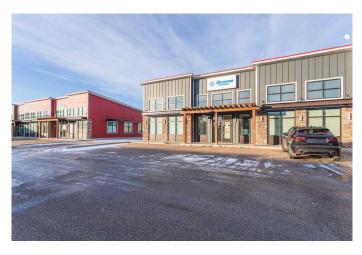

### \$16

0 Bedroom, 0.00 Bathroom, Commercial on 0.00 Acres

Southridge, Lloydminster, Alberta

Great opportunity to relocate your office or your retail business. This 1750 square foot newer developed space is located in a busy location with an abundance of parking. Zoned C1, Central Commercial District, this location has a long list of permitted and discretionary uses. The space proposed will be a total of 1679 square feet featuring Huge store front windows, front vestibule area, newer finishing which can be improved upon or changed according to your needs. This property is within a vibrant shopping district with food services, office space and retail type businesses. Currently this space is also listed for lease as larger space totaling 3850 square feet under MLS A2180111.