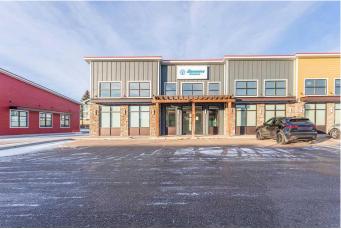

### \$16

0 Bedroom, 0.00 Bathroom, Commercial on 0.00 Acres

Southridge, Lloydminster, Alberta

Great opportunity to relocate your office or your retail business. This 1750 square foot newer developed space is located in a busy location with an abundance of parking. Zoned C1, Central Commercial District, this location has a long list of permitted and discretionary uses. The space proposed will be a total of 1679 square feet featuring Huge store front windows, front vestibule area, newer finishing which can be improved upon or changed according to your needs. This property is within a vibrant shopping district with food services, office space and retail type businesses. Currently this space is also listed for lease as larger space totaling 3850 square feet under MLS A2180111.