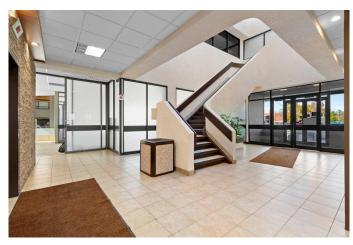

#### \$1,200

0 Bedroom, 0.00 Bathroom, Commercial on 0.00 Acres

Central Business District., Grande Prairie, Alberta

All in lease. \$1,200/month. If you're looking to take your business to the next level and want to get into a space in a well respected professional building, this is your opportunity. Currently set up with built-in desks and a large storage area, this 759 sq.ft. main floor unit is located in the prestigious Windsor Court building in downtown Grande Prairie. Access is from the main vestibule of the building, with close proximity to the common washrooms that are currently slated for a full renovation. Don't let this opportunity pass you by, contact your favorite commercial real estate professional today to arrange a viewing.