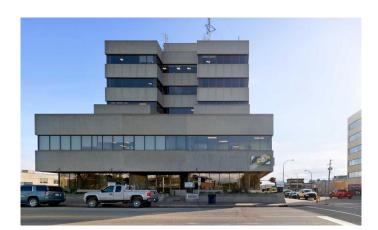

# \$1,200 - 101, 9835 101 Avenue, Grande Prairie

MLS® #A2192043

#### \$1,200

0 Bedroom, 0.00 Bathroom, Commercial on 0.00 Acres

Central Business District., Grande Prairie, Alberta

All in lease. \$1,200/month. If you're looking to take your business to the next level and want to get into a space in a well respected professional building, this is your opportunity. Currently set up with built-in desks and a large storage area, this 759 sq.ft. main floor unit is located in the prestigious Windsor Court building in downtown Grande Prairie. Access is from the main vestibule of the building, with close proximity to the common washrooms that are currently slated for a full renovation. Don't let this opportunity pass you by, contact your favorite commercial real estate professional today to arrange a viewing.

Built in 1978