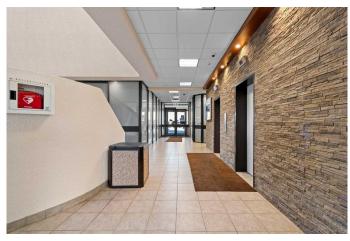

#### \$1,200

0 Bedroom, 0.00 Bathroom, Commercial on 0.00 Acres

Central Business District., Grande Prairie, Alberta

All in lease. \$1,200/month. If you're looking to take your business to the next level and want to get into a space in a well respected professional building, this is your opportunity. Currently set up with built-in desks and a large storage area, this 759 sq.ft. main floor unit is located in the prestigious Windsor Court building in downtown Grande Prairie. Access is from the main vestibule of the building, with close proximity to the common washrooms that are currently slated for a full renovation. Don't let this opportunity pass you by, contact your favorite commercial real estate professional today to arrange a viewing.