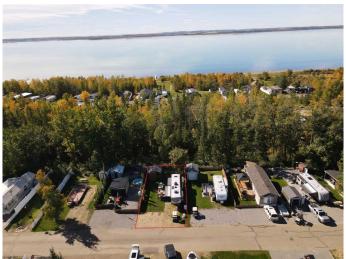

## \$85,000

0 Bedroom, 0.00 Bathroom, Land on 0.07 Acres

DeGraff Resort, Rural Lacombe County, Alberta

The dream of owning a property at the lake is now a possibility. At De Graffs RV Resort you get a lot for an affordable price. Situated on the east side of Gull Lake, fully serviced lot can host your own RV or can purchase the sellers 2009 36ft 5th wheel for an additional \$36,000. Propane heated (can take over tank rental), water well and septic system all tied into your unit. The lot has a great deck for BBQs and hanging out. There is a nice size Storage shed that also doubles as garage for maybe a golf cart or build into a bunkhouse! The mature lot has lots of great flowers and trees that give it some added privacy. Roast marshmallows around the fire and star gaze while enjoying the company of friends and family. De Graffs is host to your own private boat launch, beaches, horse shoe pits, ground level trampolines, pickle ball courts, basketball courts, laundry, Year round washrooms and shower facilities, 2 playgrounds, a club house, walking trails, extra storage space (included) and garage bays (for lease), fishing docks, and its a fully gated community! This lot is in the 2 season side of the resort and doesn't operate year round like in other phases of the community.

## **Community Information**

Address 62, 41310 282 Range

Subdivision DeGraff Resort

City Rural Lacombe County

County Lacombe County

Province Alberta
Postal Code T4L2N3