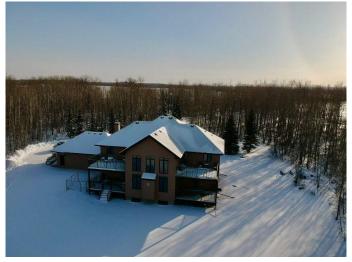

### \$975,000

4 Bedroom, 3.00 Bathroom, 3,697 sqft Residential on 8.74 Acres

NONE, Rural Strathcona County, Alberta

Estate home just east of Sherwood Park available today! This large family home features a stunning floor plan with grand entry, large family room with big bright windows, main floor laundry, guest bedroom and a nicely sized kitchen and dining area. Upstairs you'll notice the large primary bedroom with ensuite and two additional bedrooms with full bathroom. An attached triple car garage and a beautifully treed and private yardsite complete this acreage. Cistern water 1500 gl.

#### **Exterior**

Exterior Features Other

Lot Description Many Trees, Private, See Remarks, Treed, Views

Roof Asphalt Shingle

Construction Stone, Vinyl Siding

Foundation Poured Concrete