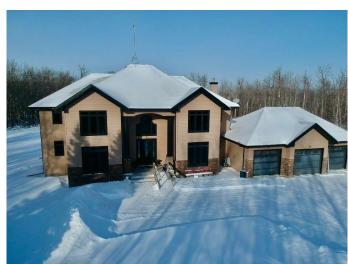

### \$975,000

4 Bedroom, 3.00 Bathroom, 3,697 sqft Residential on 8.74 Acres

NONE, Rural Strathcona County, Alberta

Estate home just east of Sherwood Park available today! This large family home features a stunning floor plan with grand entry, large family room with big bright windows, main floor laundry, guest bedroom and a nicely sized kitchen and dining area. Upstairs you'll notice the large primary bedroom with ensuite and two additional bedrooms with full bathroom. An attached triple car garage and a beautifully treed and private yardsite complete this acreage. Cistern water 1500 gl.

#### **Essential Information**

MLS® # A2192343 Price \$975,000

Bedrooms 4

Bathrooms 3.00

Full Baths 2

Half Baths 1

Square Footage 3,697 Acres 8.74

Year Built 2006

Type Residential Sub-Type Detached

Style 2 Storey, Acreage with Residence

Status Active

#### **Amenities**

Parking Triple Garage Attached

#### **Exterior**

Exterior Features Other

Lot Description Many Trees, Private, See Remarks, Treed, Views

Roof Asphalt Shingle

Construction Stone, Vinyl Siding

Foundation Poured Concrete