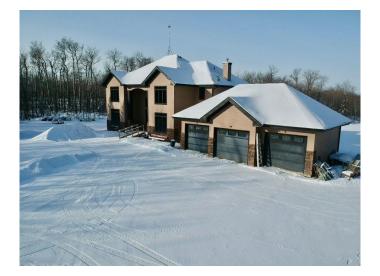

### \$975,000

4 Bedroom, 3.00 Bathroom, 3,697 sqft Residential on 8.74 Acres

NONE, Rural Strathcona County, Alberta

Estate home just east of Sherwood Park available today! This large family home features a stunning floor plan with grand entry, large family room with big bright windows, main floor laundry, guest bedroom and a nicely sized kitchen and dining area. Upstairs you'll notice the large primary bedroom with ensuite and two additional bedrooms with full bathroom. An attached triple car garage and a beautifully treed and private yardsite complete this acreage. Cistern water 1500 gl.

#### **Essential Information**

MLS® # A2192343 Price \$975,000

Bedrooms 4

Bathrooms 3.00

Full Baths 2

Half Baths 1

Square Footage 3,697 Acres 8.74

Year Built 2006

Type Residential Sub-Type Detached

Style 2 Storey, Acreage with Residence

Status Active

#### **Amenities**

Parking Triple Garage Attached

#### **Exterior**

Exterior Features Other

Lot Description Many Trees, Private, See Remarks, Treed, Views

Roof Asphalt Shingle

Construction Stone, Vinyl Siding

Foundation Poured Concrete