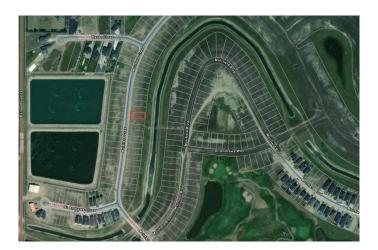

## \$215,000

0 Bedroom, 0.00 Bathroom, Land on 0.15 Acres

Lakes of Muirfield, Lyalta, Alberta

Welcome to the gated community in Lyalta-LAKES OF MUIRFIELD, limited opportunity to own a WEST FACING 50 ft X 127 ft WALK OUT lot backing onto a canal. Bring your own builder and build customized home with triple car garage. Lot's of development in the area including proposed De Haviland manufacturing plant. Don't let this slip away, only 25 mins drive from Calgary, Strathmore and Chestermere city limits.