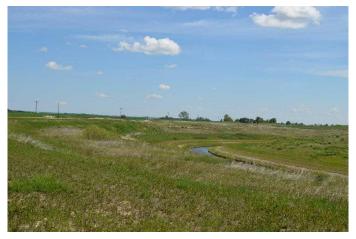

## \$215,000

0 Bedroom, 0.00 Bathroom, Land on 0.15 Acres

Lakes of Muirfield, Lyalta, Alberta

Welcome to the gated community in Lyalta-LAKES OF MUIRFIELD, limited opportunity to own a WEST FACING 50 ft X 127 ft WALK OUT lot backing onto a canal. Bring your own builder and build customized home with triple car garage. Lot's of development in the area including proposed De Haviland manufacturing plant. Don't let this slip away, only 25 mins drive from Calgary, Strathmore and Chestermere city limits.