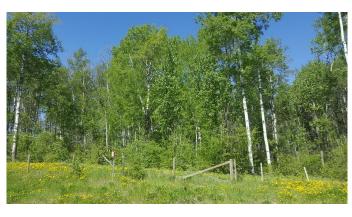

#### \$79,000

0 Bedroom, 0.00 Bathroom, Land on 7.90 Acres

NONE, Rural Northern Lights, County of, Alberta

Nicely treed acreage approximately 12.5 miles north on Weberville Road (HWY 743) only minutes from Peace River. Property backs onto grazing lease and is partially fenced. Asking \$79,000 plus GST if applicable. Call today for further information and directions to this property.

## Exterior

Lot Description Treed, Subdivided