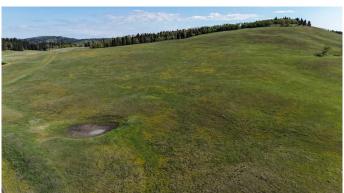

# \$1,699,900 - 130 Acres Plummers Road W, Rural Foothills County

MLS® #A2193090

\$1,699,900

0 Bedroom, 0.00 Bathroom, Land on 130.63 Acres

NONE, Rural Foothills County, Alberta

Exciting opportunity awaits with this 130 ac agriculturally zoned parcel situated just off of Plummers Road & 1280 Drive W, Northwest of the Hamlet of Millarville! Endless outdoor activities at your doorstep including biking, hiking, mountain biking trails, cross country skiing, horse riding trails, and several campgrounds in nearby Kananaskis Country. The rolling slope on this parcel would be a perfect setting for a walk-out bungalow to be built with a superb South, West, or East facing mountain, valley, or even some downtown City of Calgary views! This large agricultural parcel is fenced and cross fenced and offers large groves of trees, open pasture, rolling foothills country, as well as gently sloping areas along the Southern edge of the property. Access is currently via a surface lease access road to the adjacent property to the North from Plummers Road. Foothills County has indicated that an additional access could be constructed at the top of the hill from 1280 Drive West for a potential residence. This is a wonderful 130 acres parcel with multiple beautiful building sites, don't miss out on your chance to own this one of a kind parcel! Purchase price does not include GST. In the event that GST is payable and the Buyer is not a GST registrant, then the Buyer shall remit the applicable GST to the Seller's lawyer on or before completion day.

### **Exterior**

Lot Description See Remarks, Views, Irregular Lot, Many Trees, Pasture, Private,

Secluded, Steep Slope, Treed