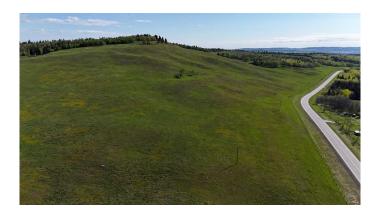

# \$1,699,900 - 130 Acres Plummers Road W, Rural Foothills County

MLS® #A2193090

\$1,699,900

0 Bedroom, 0.00 Bathroom, Land on 130.63 Acres

NONE, Rural Foothills County, Alberta

Exciting opportunity awaits with this 130 ac agriculturally zoned parcel situated just off of Plummers Road & 1280 Drive W, Northwest of the Hamlet of Millarville! Endless outdoor activities at your doorstep including biking, hiking, mountain biking trails, cross country skiing, horse riding trails, and several campgrounds in nearby Kananaskis Country. The rolling slope on this parcel would be a perfect setting for a walk-out bungalow to be built with a superb South, West, or East facing mountain, valley, or even some downtown City of Calgary views! This large agricultural parcel is fenced and cross fenced and offers large groves of trees, open pasture, rolling foothills country, as well as gently sloping areas along the Southern edge of the property. Access is currently via a surface lease access road to the adjacent property to the North from Plummers Road. Foothills County has indicated that an additional access could be constructed at the top of the hill from 1280 Drive West for a potential residence. This is a wonderful 130 acres parcel with multiple beautiful building sites, don't miss out on your chance to own this one of a kind parcel! Purchase price does not include GST. In the event that GST is payable and the Buyer is not a GST registrant, then the Buyer shall remit the applicable GST to the Seller's lawyer on or before completion day.

### **Exterior**

Lot Description See Remarks, Views, Irregular Lot, Many Trees, Pasture, Private,

Secluded, Steep Slope, Treed