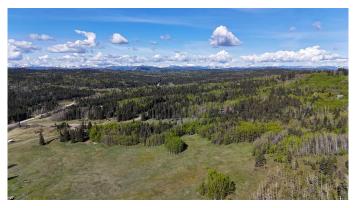

# \$1,699,900 - 130 Acres Plummers Road W, Rural Foothills County

MLS® #A2193090

\$1,699,900

0 Bedroom, 0.00 Bathroom, Land on 130.63 Acres

NONE, Rural Foothills County, Alberta

Exciting opportunity awaits with this 130 ac agriculturally zoned parcel situated just off of Plummers Road & 1280 Drive W, Northwest of the Hamlet of Millarville! Endless outdoor activities at your doorstep including biking, hiking, mountain biking trails, cross country skiing, horse riding trails, and several campgrounds in nearby Kananaskis Country. The rolling slope on this parcel would be a perfect setting for a walk-out bungalow to be built with a superb South, West, or East facing mountain, valley, or even some downtown City of Calgary views! This large agricultural parcel is fenced and cross fenced and offers large groves of trees, open pasture, rolling foothills country, as well as gently sloping areas along the Southern edge of the property. Access is currently via a surface lease access road to the adjacent property to the North from Plummers Road. Foothills County has indicated that an additional access could be constructed at the top of the hill from 1280 Drive West for a potential residence. This is a wonderful 130 acres parcel with multiple beautiful building sites, don't miss out on your chance to own this one of a kind parcel! Purchase price does not include GST. In the event that GST is payable and the Buyer is not a GST registrant, then the Buyer shall remit the applicable GST to the Seller's lawyer on or before completion day.

### **Exterior**

Lot Description See Remarks, Views, Irregular Lot, Many Trees, Pasture, Private,

Secluded, Steep Slope, Treed