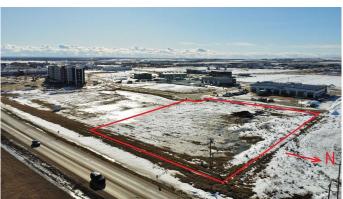

# \$1,799,000 - 11702 106 Avenue, Grande Prairie

MLS® #A2193592

\$1,799,000

0 Bedroom, 0.00 Bathroom, Land on 2.82 Acres

Brochu Industrial., Grande Prairie, Alberta

Prime Commercial Development Opportunity â€" 2.82 Acres with Highway Frontage

This 2.82-acre parcel of CA (Arterial Commercial) zoned land offers an exceptional opportunity for commercial development in one of Grande Prairie's most strategic locations. Positioned along Highway 43 and the BUSY 116 Street this property boasts high visibility and traffic exposure, making it ideal for businesses that rely on strong customer access and advertising potential.

• Zoning: CA (Arterial Commercial) – allowing for a broad range of commercial uses, including retail, office space, hospitality, automotive services, gas stations, and more. • Direct exposure to one of the busiest routes in Grande Prairie, ensuring significant advertising visibility.