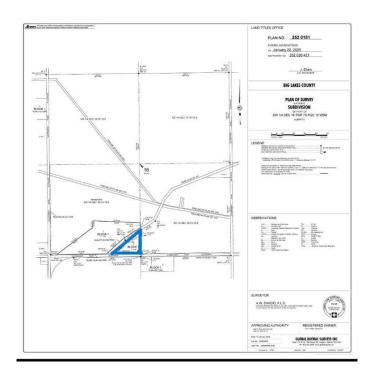

# **Community Information**

Address 752 Township

Subdivision NONE

City High Prairie

County Big Lakes County

Province Alberta

Postal Code T0G 1E0

### **Additional Information**

Date Listed February 10th, 2025

Days on Market 175

Zoning Country Residential