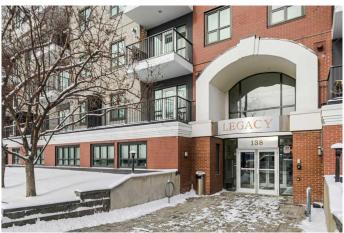

### \$600,000

0 Bedroom, 0.00 Bathroom, Commercial on 0.00 Acres

Mission, Calgary, Alberta

Excellent opportunity! Two units for the price of Amazing location in MISSION with a 5 minute walk to 4th street, 17th ave and the Stampede grounds. This 1600 square foot commercial condo in a mixed use building in has so much to offer. The space has been demised into to two separate units. Unit A features three offices, a large reception/open workspace area that could be used as a multi desk work space split into smaller work spaces. Other features inclue a bathroom, kitchen area and large storage area/lunch room. The 600 square foot, Unit B features a large open work space area and one private office. Such a great opportunity to operate your business from one of the suites and lease the other to cover your expenses. Other great features include a walkout patio door to the rear(north) side of the building. Nice big windows in each office, two parkings stalls, and an underground storage unit. The main floor of the building is exclusively commercial units and has a common washroom for use by all tenants and their respective customers. This unit has rough in's for drains from a previous use in the offices. Two TITLED PARKING STALLS AND A/C IN UNIT! CALL TODAY.

# **Community Information**

Address 104, 138 18 Avenue Se

Subdivision Mission
City Calgary
County Calgary
Province Alberta
Postal Code T2G5P9