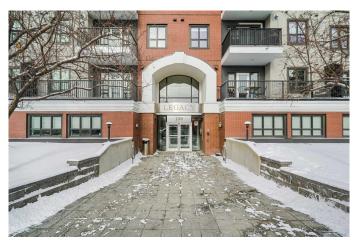

### \$600,000

0 Bedroom, 0.00 Bathroom, Commercial on 0.00 Acres

Mission, Calgary, Alberta

Excellent opportunity! Two units for the price of Amazing location in MISSION with a 5 minute walk to 4th street, 17th ave and the Stampede grounds. This 1600 square foot commercial condo in a mixed use building in has so much to offer. The space has been demised into to two separate units. Unit A features three offices, a large reception/open workspace area that could be used as a multi desk work space split into smaller work spaces. Other features inclue a bathroom, kitchen area and large storage area/lunch room. The 600 square foot, Unit B features a large open work space area and one private office. Such a great opportunity to operate your business from one of the suites and lease the other to cover your expenses. Other great features include a walkout patio door to the rear(north) side of the building. Nice big windows in each office, two parkings stalls, and an underground storage unit. The main floor of the building is exclusively commercial units and has a common washroom for use by all tenants and their respective customers. This unit has rough in's for drains from a previous use in the offices. Two TITLED PARKING STALLS AND A/C IN UNIT! CALL TODAY.

# **Community Information**

Address 104, 138 18 Avenue Se

Subdivision Mission
City Calgary
County Calgary
Province Alberta
Postal Code T2G5P9