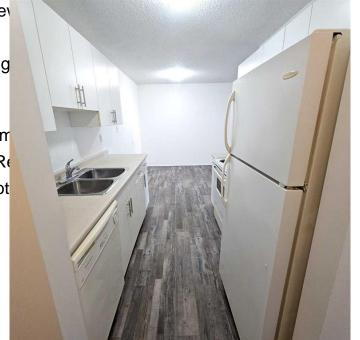

### \$69,000

2 Bedroom, 1.00 Bathroom, 773 sqft Residential on 0.00 Acres

Edson, Edson, Alberta

A fantastic investment opportunity awaits! This 2-bedroom unit is on the main floor of Mountain Vista Condos Building A on the north side of the building and is conveniently located close to the east end entrance and parking lot access door. All rooms are a good size and have either carpet or linoleum. The galley-style kitchen is equipped with full-sized appliances (fridge, stove and dishwasher) and plenty of white cabinets with new hardware. The spacious living room has sliding doors to the large patio area that is great for BBQing or enjoying the outdoors. Down the hall, there's two good-sized bedrooms, an upgraded 4-piece bathroom, and a an in-suite storage room. The unit's entrance hosts a large closet and an additional closet for a pantry or linen closet. This unit has just had a fresh coat of paint, the carpets cleaned, new light fixtures installed, and an ozone treatment was performed for a fresh space for its new occupant. The building's laundry room is conveniently located just down the hall and has upgraded machines operated by a Coinomatic card system. Building security includes interior hallway and entrance cameras and each entrance has fob controlled access for tenants and an intercom system for guests. The large parking lot provides one powered spot for each unit and there's lots of street parking for guests. Mountain Vista Condominiums are professionally managed by Realty Canada, and there is an onsite manager with an office in Building A.