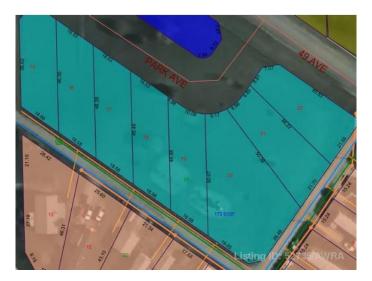

### \$14,900

0 Bedroom, 0.00 Bathroom, Land on 0.21 Acres

NONE, Mayerthorpe, Alberta

Build on a new street with a park out your front window! These lots are priced great and offer a well thought out new development in Mayerthorpe. The Park Avenue Playground and Outdoor Fitness Facility is just across the street - such an amazing addition to the value of the lot. This street is zoned for new homes only and there is plenty of room for a garage.