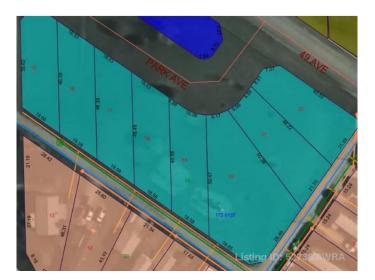

#### \$18,900

0 Bedroom, 0.00 Bathroom, Land on 0.37 Acres

NONE, Mayerthorpe, Alberta

Build on a new street with a park out your front window! This is the largest lot on the street! Lots are priced great and offer a well thought out new development in Mayerthorpe. The Park Avenue Playground and Outdoor Fitness Facility is just across the street - such an amazing addition to the value of the lot. This street is zoned for new homes only and there is plenty of room for a garage.