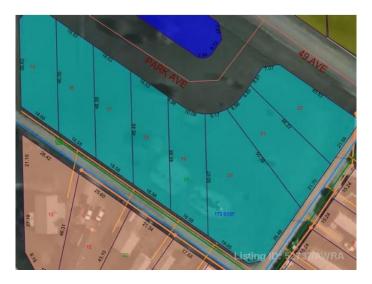

#### \$14,900

0 Bedroom, 0.00 Bathroom, Land on 0.21 Acres

NONE, Mayerthorpe, Alberta

Build on a new street with a park out your front window! These lots are priced great and offer a well thought out new development in Mayerthorpe. The Park Avenue Playground and Outdoor Fitness Facility is just across the street - such an amazing addition to the value of the lot. This street is zoned for new homes only and there is plenty of room for a garage.

### **Community Information**

| Address     | 7 Park Ave (48 Ave)  |
|-------------|----------------------|
| Subdivision | NONE                 |
| City        | Mayerthorpe          |
| County      | Lac Ste. Anne County |
| Province    | Alberta              |
| Postal Code | T0E 1N0              |
|             |                      |