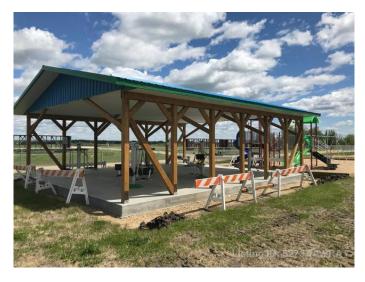

#### \$14,900

0 Bedroom, 0.00 Bathroom, Land on 0.21 Acres

NONE, Mayerthorpe, Alberta

Build on a new street with a park out your front window! These lots are priced great and offer a well thought out new development in Mayerthorpe. The Park Avenue Playground and Outdoor Fitness Facility is just across the street - such an amazing addition to the value of the lot. This street is zoned for new homes only and there is plenty of room for a garage.