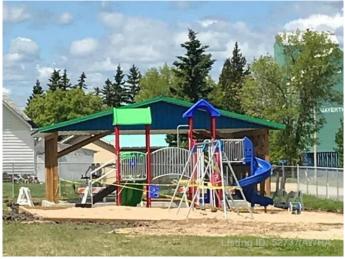

#### \$14,900

0 Bedroom, 0.00 Bathroom, Land on 0.21 Acres

NONE, Mayerthorpe, Alberta

Build on a new street with a park out your front window! These lots are priced great and offer a well thought out new development in Mayerthorpe. The Park Avenue Playground and Outdoor Fitness Facility is just across the street - such an amazing addition to the value of the lot. This street is zoned for new homes only and there is plenty of room for a garage.