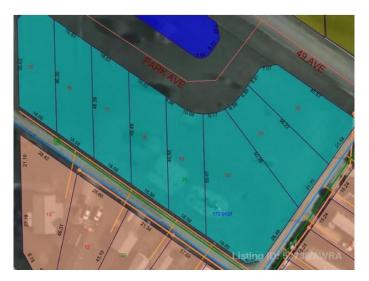

#### \$14,900

0 Bedroom, 0.00 Bathroom, Land on 0.20 Acres

NONE, Mayerthorpe, Alberta

Build on a new street with a park out your front window! These lots are priced great and offer a well thought out new development in Mayerthorpe. The Park Avenue Playground and Outdoor Fitness Facility is just across the street - such an amazing addition to the value of the lot. This street is zoned for new homes only and there is plenty of room for a garage.