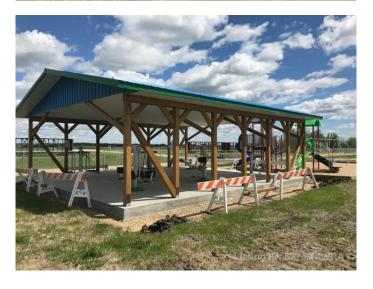

#### \$14,900

0 Bedroom, 0.00 Bathroom, Land on 0.20 Acres

NONE, Mayerthorpe, Alberta

Build on a new street with a park out your front window! These lots are priced great and offer a well thought out new development in Mayerthorpe. The Park Avenue Playground and Outdoor Fitness Facility is just across the street - such an amazing addition to the value of the lot. This street is zoned for new homes only and there is plenty of room for a garage.