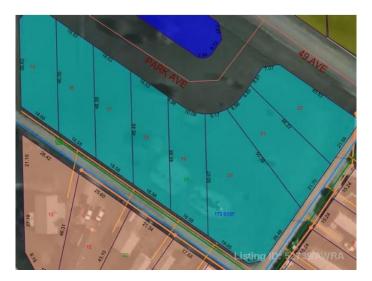

#### \$14,900

0 Bedroom, 0.00 Bathroom, Land on 0.20 Acres

NONE, Mayerthorpe, Alberta

Build on a new street with a park out your front window! These lots are priced great and offer a well thought out new development in Mayerthorpe. The Park Avenue Playground and Outdoor Fitness Facility is just across the street - such an amazing addition to the value of the lot. This street is zoned for new homes only and there is plenty of room for a garage.

#### **Community Information**

Address 11 Park Ave (48 Ave)

Subdivision NONE

City Mayerthorpe

County Lac Ste. Anne County

Province Alberta
Postal Code T0E 1N0