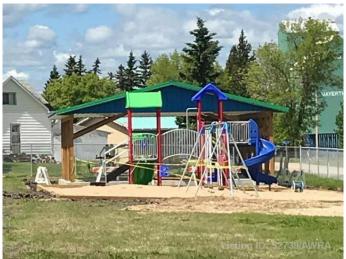

#### \$14,900

0 Bedroom, 0.00 Bathroom, Land on 0.20 Acres

NONE, Mayerthorpe, Alberta

Build on a new street with a park out your front window! These lots are priced great and offer a well thought out new development in Mayerthorpe. The Park Avenue Playground and Outdoor Fitness Facility is just across the street - such an amazing addition to the value of the lot. This street is zoned for new homes only and there is plenty of room for a garage.