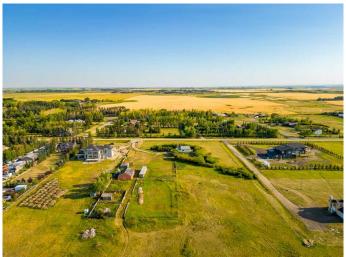

#### \$1,799,999

0 Bedroom, 0.00 Bathroom, Land on 15.50 Acres

East Chestermere, Chestermere, Alberta

East Chestermere is experiencing significant growth, making it an excellent opportunity for investors and developers. Located just a few kilometers from Chestermere Lake, this 15.5-acre parcel offers significant potential for subdivision into one-acre lots or high-density residential development. As the fastest-growing community in Alberta, Chestermere is a highly desirable location, just 20 minutes from Calgary. The flat land provides a strong foundation for building a new community. With the City's Municipal Development Plan currently being updated, now is the perfect time to invest. Primarily land value, but there is a house in disrepair, water well and septic all sold as is. See supplements for the UMP plan.