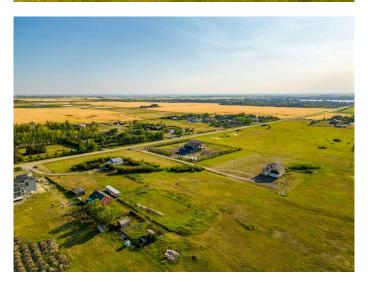

#### \$1,799,999

0 Bedroom, 0.00 Bathroom, Land on 15.50 Acres

East Chestermere, Chestermere, Alberta

East Chestermere is experiencing significant growth, making it an excellent opportunity for investors and developers. Located just a few kilometers from Chestermere Lake, this 15.5-acre parcel offers significant potential for subdivision into one-acre lots or high-density residential development. As the fastest-growing community in Alberta, Chestermere is a highly desirable location, just 20 minutes from Calgary. The flat land provides a strong foundation for building a new community. With the City's Municipal Development Plan currently being updated, now is the perfect time to invest. Primarily land value, but there is a house in disrepair, water well and septic all sold as is. See supplements for the UMP plan.