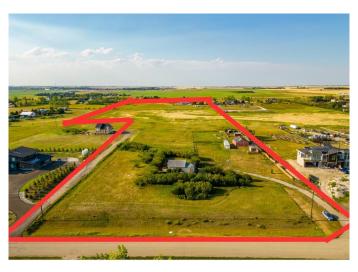

#### \$1,799,999

0 Bedroom, 0.00 Bathroom, Land on 15.50 Acres

East Chestermere, Chestermere, Alberta

East Chestermere is experiencing significant growth, making it an excellent opportunity for investors and developers. Located just a few kilometers from Chestermere Lake, this 15.5-acre parcel offers significant potential for subdivision into one-acre lots or high-density residential development. As the fastest-growing community in Alberta, Chestermere is a highly desirable location, just 20 minutes from Calgary. The flat land provides a strong foundation for building a new community. With the City's Municipal Development Plan currently being updated, now is the perfect time to invest. Primarily land value, but there is a house in disrepair, water well and septic all sold as is. See supplements for the UMP plan.