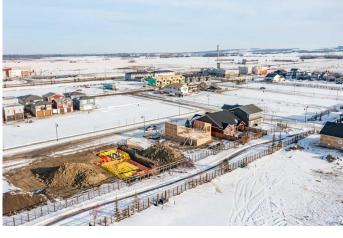

#### \$173,250

0 Bedroom, 0.00 Bathroom, Land on 0.14 Acres

Timberlands North, Red Deer, Alberta

Picture yourself in the home of your dreams in a quiet neighbourhood where you'll spend many years to come; if this dream seems unattainable, you need to check out Timberlands North! With over 20 carriage home lots to choose from, you can build the home of your dreams. There are many possibilities with these lots in Timberlands North, plus you'll also love the convenience of this walkable neighbourhood, located just steps from tons of amenities. Make your dreams come true by building in Timberlands North – just picture yourself here! Seller Incentive: Save \$15K per lot when you buy 3+ or \$10K per lot when you buy 2â€"limited time only!