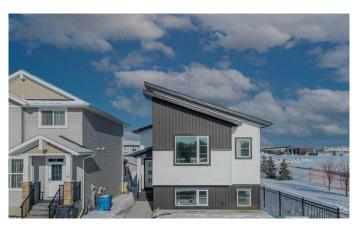

## \$475,000

3 Bedroom, 2.00 Bathroom, 1,174 sqft Residential on 0.08 Acres

Liberty Landing, Rural Red Deer County, Alberta

Rare to find this Bungalow/ Bilevel Home siding onto the Park with three bedrooms up, the lower level comes with rough in plumbing, large windows and the walk out door to grade all which allow the Lower Development bedrooms, family room, play room or many other uses with this wide open space. Located in the Family friendly Community of Liberty Landing with Parks Playgrounds and pathways all ready and minutes from major shopping such as Costco and Employment Opportunities with in walking distance.

#### **Exterior**

Exterior Features None

Lot Description Back Lane, Back Yard, Corner Lot, Rectangular Lot

Roof Asphalt

Construction Concrete, Silent Floor Joists, Vinyl Siding, Wood Frame

Foundation Poured Concrete