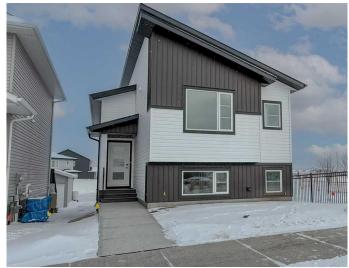

## \$475,000

3 Bedroom, 2.00 Bathroom, 1,174 sqft Residential on 0.08 Acres

Liberty Landing, Rural Red Deer County, Alberta

Rare to find this Bungalow/ Bilevel Home siding onto the Park with three bedrooms up, the lower level comes with rough in plumbing, large windows and the walk out door to grade all which allow the Lower Development bedrooms, family room, play room or many other uses with this wide open space. Located in the Family friendly Community of Liberty Landing with Parks Playgrounds and pathways all ready and minutes from major shopping such as Costco and Employment Opportunities with in walking distance.

Built in 2023

### **Essential Information**

MLS® # A2194369 Price \$475,000

Bedrooms 3
Bathrooms 2.00
Full Baths 2

Square Footage 1,174 Acres 0.08 Year Built 2023

Type Residential
Sub-Type Detached
Style Bi-Level
Status Active