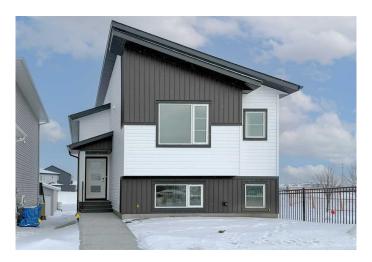

## \$475,000

3 Bedroom, 2.00 Bathroom, 1,174 sqft Residential on 0.08 Acres

Liberty Landing, Rural Red Deer County, Alberta

Rare to find this Bungalow/ Bilevel Home siding onto the Park with three bedrooms up, the lower level comes with rough in plumbing, large windows and the walk out door to grade all which allow the Lower Development bedrooms, family room, play room or many other uses with this wide open space. Located in the Family friendly Community of Liberty Landing with Parks Playgrounds and pathways all ready and minutes from major shopping such as Costco and Employment Opportunities with in walking distance.

Built in 2023

### **Essential Information**

MLS® # A2194369 Price \$475,000

Bedrooms 3
Bathrooms 2.00
Full Baths 2

Square Footage 1,174 Acres 0.08 Year Built 2023

Type Residential
Sub-Type Detached
Style Bi-Level
Status Active