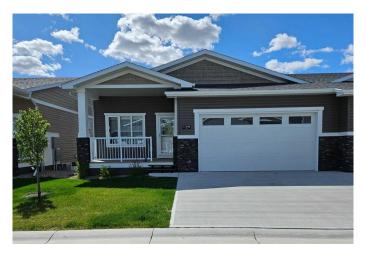

## \$455,000

2 Bedroom, 3.00 Bathroom, 1,080 sqft Residential on 0.18 Acres

Garry Station, Lethbridge, Alberta

Welcome to this immaculate 55+ bungalow in the up-and-coming neighborhood of Lethbridge! This home features a double attached garage for convenience, along with high-end finishes throughout. The open floor plan and bright interior make this house perfect for entertaining or simply relaxing in peace. Tucked away in a quiet corner of the community, you'll enjoy the tranquility while still being close to shopping and amenities. The perfectly maintained property is truly move-in ready, offering ease and comfort to its new owners. Reach out to your favorite REALTOR® today!

#### **Essential Information**

MLS® # A2194515 Price \$455,000

Bedrooms 2
Bathrooms 3.00
Full Baths 2
Half Baths 1

Square Footage 1,080 Acres 0.18

Year Built 2021

Type Residential

Sub-Type Semi Detached

Style Bungalow, Side by Side