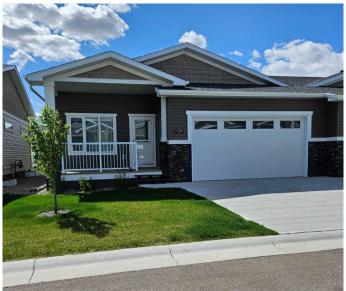

## \$455,000

2 Bedroom, 3.00 Bathroom, 1,080 sqft Residential on 0.18 Acres

Garry Station, Lethbridge, Alberta

Welcome to this immaculate 55+ bungalow in the up-and-coming neighborhood of Lethbridge! This home features a double attached garage for convenience, along with high-end finishes throughout. The open floor plan and bright interior make this house perfect for entertaining or simply relaxing in peace. Tucked away in a quiet corner of the community, you'll enjoy the tranquility while still being close to shopping and amenities. The perfectly maintained property is truly move-in ready, offering ease and comfort to its new owners. Reach out to your favorite REALTOR® today!

#### **Exterior**

Exterior Features None

Lot Description Back Yard, Front Yard, Landscaped, Lawn

Roof Asphalt, Asphalt Shingle

Construction Stone, Vinyl Siding Foundation Poured Concrete