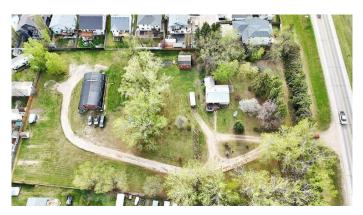

#### \$1,600,000

0 Bedroom, 0.00 Bathroom, Land on 2.46 Acres

NONE, Sylvan Lake, Alberta

Perfectly located off of Lakeshore Drive - 2.46 acres of DEVELOPMENT LAND! The purpose of the Future Designation zoning is to reserve land for future subdivision. There is currently an older home and large quonset on the property. This is an ideal location for a future residential development.

#### Exterior

Lot Description Level, See Remarks

**Additional Information** 

| Date Listed    | February 14th, 2025 |
|----------------|---------------------|
| Days on Market | 160                 |
| Zoning         | FD                  |