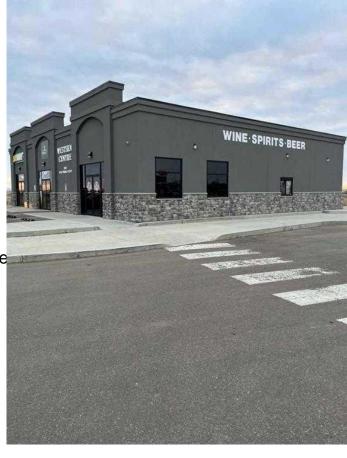

#### \$26

0 Bedroom, 0.00 Bathroom, Commercial on 0.00 Acres

NONE, Medicine Hat, Alberta

Discover prime commercial space at Westside Centre in the heart of Box Springs Business Park, Medicine Hat, Alberta. This contemporary and eye-catching building commands attention from the Trans-Canada Highway, offering excellent visibility for your business. Whether you're envisioning a vibrant restaurant, a dynamic office space, or a bustling retail establishment, this versatile property provides the ideal canvas for your entrepreneurial aspirations. The end bay is thoughtfully designed with a drive-thru option, unlocking even more possibilities to elevate your business concept. Strategically positioned amidst thriving enterprises like Costco, The Keg, Boston Pizza, Princess Auto, McDonald's, Subway, and other reputable establishments, this location enjoys a steady stream of potential customers. The space is ready for customization to suit your unique needs and vision. Take advantage of this opportunity to shape the environment that aligns perfectly with your brand and business goals. Operating costs are estimated at \$8.00 per square foot, ensuring transparency and facilitating your budgeting process. Seize this chance to position your business at the forefront of Medicine Hat's commercial landscape.