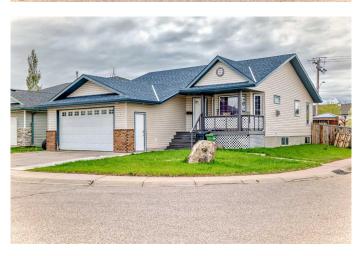

# \$600,000

5 Bedroom, 3.00 Bathroom, 1,283 sqft Residential on 0.14 Acres

Maplewood., Strathmore, Alberta

NEW ROOF, SIDING, EAVESTROUGH. AIR CONDITIONED. Great Corner Lot. Lots of Off-Street Parking. Cul-de-sac Location. Property is Expansive Not Expensive. Potential Plus. Central Air Conditioned.5 Bedrooms. 3 Bathrooms. 2 Laundry Areas Up/Dow. Fully Developed. Fenced Yard. Pet Friendly. Hot Tub. Cement Pad in Backyard. Great for Basketball. Upper Deck 20 x 9. Lower Deck 28x18. Gas hook-up for the Barbeque. Covered Porch 16X5. Enjoy the Outdoor Space. South Backyard. Great Home for 2 families. Come See.

#### **Essential Information**

MLS® # A2195166 Price \$600,000

Bedrooms 5

Bathrooms 3.00

Full Baths 3

Square Footage 1,283

Acres 0.14

Year Built 1998

# **Community Information**

Address 1 Madison Court

Subdivision Maplewood.

City Strathmore

County Wheatland County

Province Alberta
Postal Code T1P 1M5

#### **Exterior**

Exterior Features Private Yard

Lot Description Back Yard, Corner Lot, Cul-De-Sac, Front Yard, Landscaped, Level, Low

Maintenance Landscape

Roof Asphalt Shingle

Construction Vinyl Siding

Foundation Poured Concrete