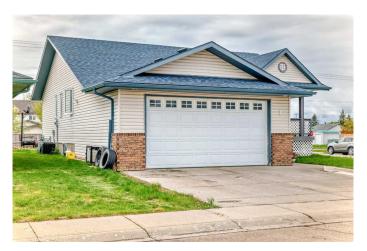

# \$600,000

5 Bedroom, 3.00 Bathroom, 1,283 sqft Residential on 0.14 Acres

Maplewood., Strathmore, Alberta

NEW ROOF, SIDING, EAVESTROUGH. AIR CONDITIONED. Great Corner Lot. Lots of Off-Street Parking. Cul-de-sac Location. Property is Expansive Not Expensive. Potential Plus. Central Air Conditioned.5 Bedrooms. 3 Bathrooms. 2 Laundry Areas Up/Dow. Fully Developed. Fenced Yard. Pet Friendly. Hot Tub. Cement Pad in Backyard. Great for Basketball. Upper Deck 20 x 9. Lower Deck 28x18. Gas hook-up for the Barbeque. Covered Porch 16X5. Enjoy the Outdoor Space. South Backyard. Great Home for 2 families. Come See.

#### **Essential Information**

MLS® # A2195166 Price \$600,000

Bedrooms 5

Bathrooms 3.00

Full Baths 3

Square Footage 1,283

Acres 0.14

Year Built 1998

# **Community Information**

Address 1 Madison Court

Subdivision Maplewood.

City Strathmore

County Wheatland County

Province Alberta
Postal Code T1P 1M5

#### **Exterior**

Exterior Features Private Yard

Lot Description Back Yard, Corner Lot, Cul-De-Sac, Front Yard, Landscaped, Level, Low

Maintenance Landscape

Roof Asphalt Shingle

Construction Vinyl Siding

Foundation Poured Concrete