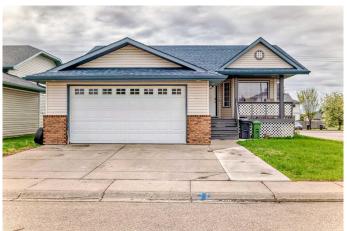

# \$600,000

5 Bedroom, 3.00 Bathroom, 1,283 sqft Residential on 0.14 Acres

Maplewood., Strathmore, Alberta

NEW ROOF, SIDING, EAVESTROUGH. AIR CONDITIONED. Great Corner Lot. Lots of Off-Street Parking. Cul-de-sac Location. Property is Expansive Not Expensive. Potential Plus. Central Air Conditioned.5 Bedrooms. 3 Bathrooms. 2 Laundry Areas Up/Dow. Fully Developed. Fenced Yard. Pet Friendly. Hot Tub. Cement Pad in Backyard. Great for Basketball. Upper Deck 20 x 9. Lower Deck 28x18. Gas hook-up for the Barbeque. Covered Porch 16X5. Enjoy the Outdoor Space. South Backyard. Great Home for 2 families. Come See.

#### **Essential Information**

MLS® # A2195166 Price \$600,000

Bedrooms 5

Bathrooms 3.00

Full Baths 3

Square Footage 1,283

Acres 0.14

Year Built 1998

# **Community Information**

Address 1 Madison Court

Subdivision Maplewood.

City Strathmore

County Wheatland County

Province Alberta
Postal Code T1P 1M5

#### **Exterior**

Exterior Features Private Yard

Lot Description Back Yard, Corner Lot, Cul-De-Sac, Front Yard, Landscaped, Level, Low

Maintenance Landscape

Roof Asphalt Shingle

Construction Vinyl Siding

Foundation Poured Concrete