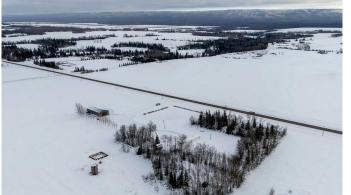

#### \$405,000

3 Bedroom, 2.00 Bathroom, 1,216 sqft Residential on 5.51 Acres

NONE, Rural Mackenzie County, Alberta

ACREAGE FOR SALE!! Come check out this stunning acreage, complete with a three-bedroom, two-bathroom mobile home and a 40x80 pole building with a garage door. Inside you will find a master bedroom with a large ensuite, spacious kitchen and living room, and a separate room for laundry. The dining room has a beautiful view of the buffalo head hills. Outside there is a shed wired with electricity and the yard is mostly surrounded by trees, giving you great privacy. The pole building has lots of potential with plenty of space to store farm machinery or whatever your needs may be.

## Exterior

| Exterior Features | Private Yard                                           |
|-------------------|--------------------------------------------------------|
| Lot Description   | Back Yard, Brush, Front Yard, Private, Secluded, Treed |
| Roof              | Asphalt Shingle                                        |
| Construction      | Vinyl Siding                                           |
| Foundation        | Piling(s)                                              |