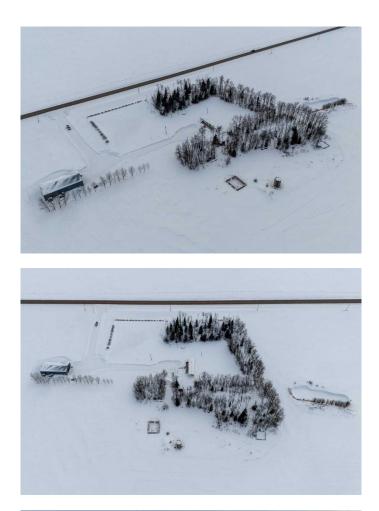

#### \$405,000

3 Bedroom, 2.00 Bathroom, 1,216 sqft Residential on 5.51 Acres

NONE, Rural Mackenzie County, Alberta

ACREAGE FOR SALE!! Come check out this stunning acreage, complete with a three-bedroom, two-bathroom mobile home and a 40x80 pole building with a garage door. Inside you will find a master bedroom with a large ensuite, spacious kitchen and living room, and a separate room for laundry. The dining room has a beautiful view of the buffalo head hills. Outside there is a shed wired with electricity and the yard is mostly surrounded by trees, giving you great privacy. The pole building has lots of potential with plenty of space to store farm machinery or whatever your needs may be.

## Exterior

| Exterior Features | Private Yard                                           |
|-------------------|--------------------------------------------------------|
| Lot Description   | Back Yard, Brush, Front Yard, Private, Secluded, Treed |
| Roof              | Asphalt Shingle                                        |
| Construction      | Vinyl Siding                                           |
| Foundation        | Piling(s)                                              |