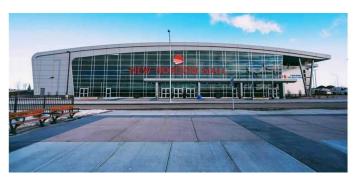

## \$135,000

0 Bedroom, 0.00 Bathroom, Commercial on 1.00 Acres

NONE, Rural Rocky View County, Alberta

Attention Investors! Great opportunity to own this 291 square feet double unit in the growing New Horizon Mall with a monthly rental income! The mall is north of Calgary and South of Airdrie and across from the busy Cross Iron Mills Mall. The mall has one of the biggest local indoor playground (Sky Castle) on the second floor that generates traffic, especially on weekends and holidays. The mall has a heated underground parking that is convenient for customers during winter time. Don't miss out on this opportunity to make passive income!