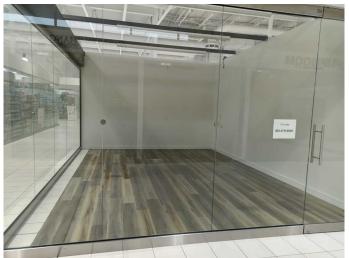

## \$135,000

0 Bedroom, 0.00 Bathroom, Commercial on 1.00 Acres

NONE, Rural Rocky View County, Alberta

Attention Investors! Great opportunity to own this 291 square feet double unit in the growing New Horizon Mall with a monthly rental income! The mall is north of Calgary and South of Airdrie and across from the busy Cross Iron Mills Mall. The mall has one of the biggest local indoor playground (Sky Castle) on the second floor that generates traffic, especially on weekends and holidays. The mall has a heated underground parking that is convenient for customers during winter time. Don't miss out on this opportunity to make passive income!