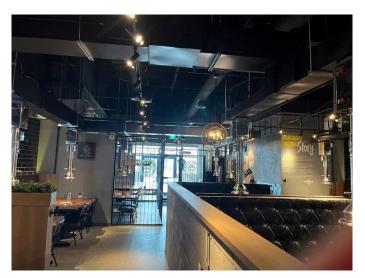

## \$2,500,000

0 Bedroom, 0.00 Bathroom, Commercial on 0.00 Acres

Ellerslie Industrial, Edmonton, Alberta

An incredible opportunity to own a fully operational Korean BBQ restaurant along with real estate in Edmonton, offering over 2600 sqft of prime space. This sale includes both the business and the commercial condo unit, offering everything needed for a seamless transition into a thriving restaurant operation. The property features newer equipment, including modern table BBQ setups and upgraded HVAC systems, ensuring an efficient, high-quality dining experience for your customers.

The business comes with proven recipes, sauces, and ingredients, and the seller is happy to support the continued success of the business by providing access to ready-to-cook ingredients after the sale, ensuring a smooth transition and long-term stability.