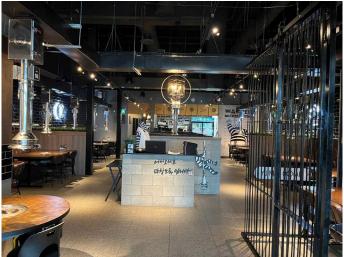

## \$2,500,000

0 Bedroom, 0.00 Bathroom, Commercial on 0.00 Acres

Ellerslie Industrial, Edmonton, Alberta

An incredible opportunity to own a fully operational Korean BBQ restaurant along with real estate in Edmonton, offering over 2600 sqft of prime space. This sale includes both the business and the commercial condo unit, offering everything needed for a seamless transition into a thriving restaurant operation. The property features newer equipment, including modern table BBQ setups and upgraded HVAC systems, ensuring an efficient, high-quality dining experience for your customers.

The business comes with proven recipes, sauces, and ingredients, and the seller is happy to support the continued success of the business by providing access to ready-to-cook ingredients after the sale, ensuring a smooth transition and long-term stability.