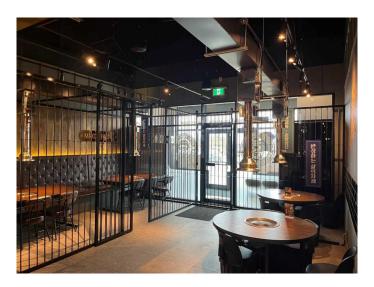

## \$2,500,000

0 Bedroom, 0.00 Bathroom, Commercial on 0.00 Acres

Ellerslie Industrial, Edmonton, Alberta

An incredible opportunity to own a fully operational Korean BBQ restaurant along with real estate in Edmonton, offering over 2600 sqft of prime space. This sale includes both the business and the commercial condo unit, offering everything needed for a seamless transition into a thriving restaurant operation. The property features newer equipment, including modern table BBQ setups and upgraded HVAC systems, ensuring an efficient, high-quality dining experience for your customers.

The business comes with proven recipes, sauces, and ingredients, and the seller is happy to support the continued success of the business by providing access to ready-to-cook ingredients after the sale, ensuring a smooth transition and long-term stability.