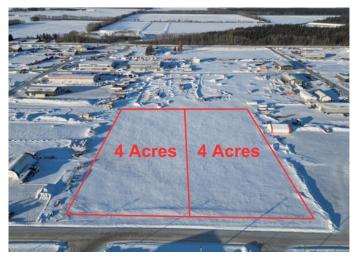

#### \$450,000

0 Bedroom, 0.00 Bathroom, Land on 7.97 Acres

NONE, La Crete, Alberta

Huge 8 Acre commercial lot available located directly south of the Rona yard in La Crete. Lot has 2 sets of services, and will be sold in 2- 4 acre parcels. Competitively priced at only \$112 500/Acre. Build to suit options available.