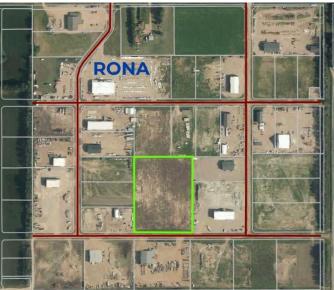

#### \$450,000

0 Bedroom, 0.00 Bathroom, Land on 7.97 Acres

NONE, La Crete, Alberta

Huge 8 Acre commercial lot available located directly south of the Rona yard in La Crete. Lot has 2 sets of services, and will be sold in 2- 4 acre parcels. Competitively priced at only \$112 500/Acre. Build to suit options available.