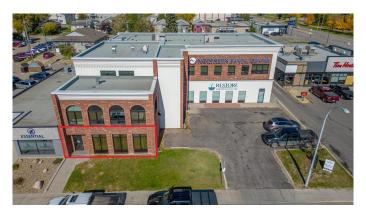

# **\$20 - 10014 102 Avenue, Grande Prairie**

MLS® #A2195694

#### \$20

0 Bedroom, 0.00 Bathroom, Commercial on 0.00 Acres

Central Business District., Grande Prairie, Alberta

This prime commercial space is a fully built-out, nearly turnkey spa, offering a cost-effective and quick opening for a salon or spa. Featuring high-end tenant improvements, the space boasts a polished and inviting atmosphere with an open-concept layout ideal for a salon, private treatment rooms, and a dedicated staff area. The property also offers an option for an additional 1,000 SF at the rear for future expansion options or additional storage. With excellent exposure, ample parking, and generous storage, this location is designed to support a thriving business. Don't miss outâ€"call your local Commercial Realtor® today to book a showing or for more information. (Base Rent: \$20 PSF = \$3,231.67/month + GST. Additional Rent: \$13 PSF = \$2,100.58/month + GST (includes gas, power, and water). Total All-In Monthly Payment: \$5,332.25/month + GST.)

# **Community Information**

Address 10014 102 Avenue

Subdivision Central Business District.

City Grande Prairie
County Grande Prairie

Province Alberta
Postal Code T8V 0Z7