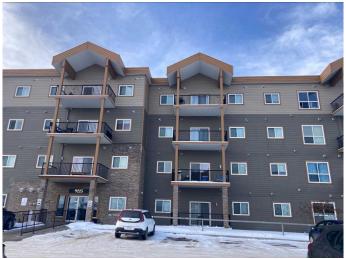

## \$185,000

2 Bedroom, 2.00 Bathroom, 866 sqft Residential on 0.00 Acres

Lakeland., Grande Prairie, Alberta

Updated 2 bed 2 bath corner unit Condo in the Vistas with 2 parking stalls! This condo has had new flooring and features an open concept layout in the living room, dining and kitchen with a patio door leading to your covered deck. The master bedroom has a full ensuite bathroom with a shower. There a second full bathroom and 2ned spare bedroom. This condo will be available for you to move in July 25th 2025 when the tenant moves out. Condo fees 673/ month

# **Community Information**

Address 203, 9225 Lakeland Dr

Subdivision Lakeland.

City Grande Prairie
County Grande Prairie

Province Alberta
Postal Code T8X 0B8

#### **Exterior**

Exterior Features Balcony

Construction Concrete, Wood Frame