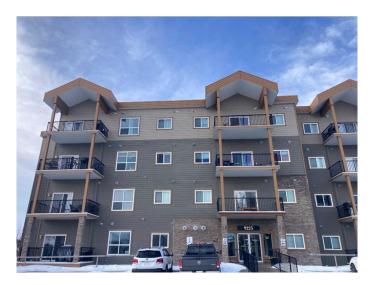

## \$185,000

2 Bedroom, 2.00 Bathroom, 866 sqft Residential on 0.00 Acres

Lakeland., Grande Prairie, Alberta

Updated 2 bed 2 bath corner unit Condo in the Vistas with 2 parking stalls! This condo has had new flooring and features an open concept layout in the living room, dining and kitchen with a patio door leading to your covered deck. The master bedroom has a full ensuite bathroom with a shower. There a second full bathroom and 2ned spare bedroom. This condo will be available for you to move in July 25th 2025 when the tenant moves out. Condo fees 673/ month

# **Community Information**

Address 203, 9225 Lakeland Dr

Subdivision Lakeland.

City Grande Prairie
County Grande Prairie

Province Alberta
Postal Code T8X 0B8

#### **Exterior**

Exterior Features Balcony

Construction Concrete, Wood Frame