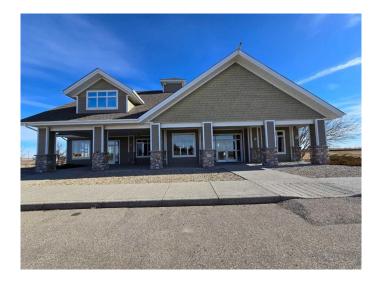

The property includes a 3,000 sq. ft. building, featuring:

Kitchen space – ideal for a café, restaurant, or food service
Two bathrooms – ready for staff and customer use

Expansive lot – ample space for parking, expansion, or additional development
With increasing demand and no competing retail, this is a prime location for a convenience store, restaurant, liquor store, cardlock gas or a variety of other businesses. Don't miss out on this unique commercial opportunity in one of the region's fastest-growing communities!

Location: Lyalta, AB in Lakes of Muirfield

Size: 5.2 acres

Building: 3,000 sq. ft. with kitchen &

bathrooms

Growth Potential: 700+ homes planned, plus

acreages nearby

Invest now in the future of Lyalta! Contact us

today for more details.

Built in 2006