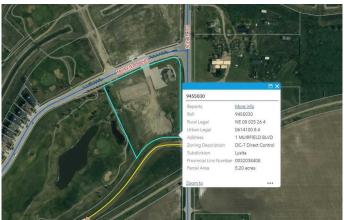

Location: Lyalta, AB in Lakes of Muirfield

Size: 5.2 acres

Building: 3,000 sq. ft. with kitchen &

bathrooms

Growth Potential: 700+ homes planned, plus

acreages nearby

Invest now in the future of Lyalta! Contact us

### **Community Information**

Address 1 Muirfield Boulevard

Subdivision Lakes of Muirfield

City Lyalta

County Wheatland County

Province Alberta

Postal Code T0J1Y1

#### **Additional Information**

Date Listed March 16th, 2025

Days on Market 119
Zoning DC-7