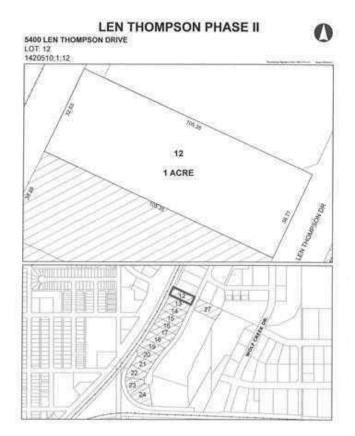

#### \$225,000

0 Bedroom, 0.00 Bathroom, Land on 1.00 Acres

Wolf Creek Industrial Park, Lacombe, Alberta

15 Acre industrial park in the heart of Lacombe. Easy access to Highway 2, 2A and 12. Great location across from the new Public Works shop and yard site. On pavement. Great visibility from highway 2A. Zoned light industrial and there is potential for commercial / retail uses as well. Shovel ready with street lights and services to lot. Lots are 1 to 1.5 acres but could easily be amalgamated for larger parcel needs.

## **Community Information**

| Address     | 5400 Len Thompson Drive    |
|-------------|----------------------------|
| Subdivision | Wolf Creek Industrial Park |
| City        | Lacombe                    |
| County      | Lacombe                    |
| Province    | Alberta                    |
| Postal Code | T4L 2H3                    |

### **Additional Information**

Date Listed February 19th, 2025

Days on Market 194 Zoning I1