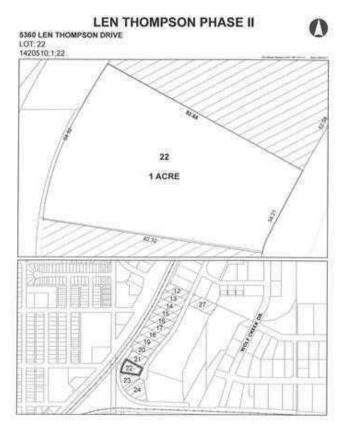

### \$225,000

0 Bedroom, 0.00 Bathroom, Land on 1.00 Acres

Wolf Creek Industrial Park, Lacombe, Alberta

15 Acre industrial park in the heart of Lacombe. Easy access to Highway 2, 2A and 12. Great location across from the new Public Works shop and yard site. On pavement. Great visibility from highway 2A. Zoned light industrial and there is potential for commercial / retail uses as well. Shovel ready with street lights and services to lot. Lots are 1 to 1.5 acres but could easily be amalgamated for larger parcel needs.

# **Community Information**

Address 5360 Len Thompson Drive Subdivision Wolf Creek Industrial Park

City Lacombe
County Lacombe
Province Alberta
Postal Code T4L 2H3

#### **Additional Information**

Date Listed February 19th, 2025

Days on Market 191 Zoning I1